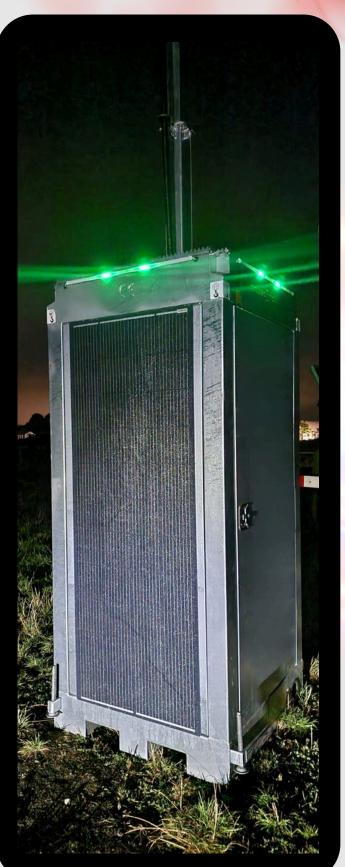

## Instant verification and deterrence lighting for Telescopic Mobile Surveillance Towers

The LTS Illumi-Guard is an innovative low power LED lighting solution designed to fit on *most* telescopic mobile surveillance towers.

This lighting provides instant verification of tower operation with green LEDs constantly running in a visor pattern. Not only does this provide deterrence on site, but also a quick way for engineers or site security to see all security towers are operational.

Running in a visor pattern ensures there are only a small number of LEDs active at any one time, keeping the power requirements extremely low. Perfect for solar offgrid towers.

A red and blue alarm pattern is also available either triggered manually through the LTS remote portal or automatically from camera Al.